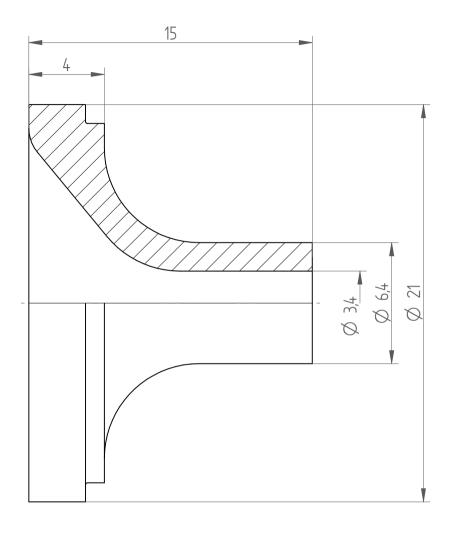

REGO-FIX AG Obermattweg 60 4456 Tenniken / Switzerland

Phone +41 61 976 14 66 Fax +41 61 976 14 14 www.rego-fix.com This is a non-controlled copy. All information given herein is subject to change without notice  ${\sf N}$ 

The information given herein has been carefully checked and is believed to be correct. REGO-FIX, however, assumes no responsibility or liability for any errors, inaccuracies or omissions that may appear in this drawing

This document is subject to copyright laws. No part of this document may be reproduced or transmitted in any form or any means, electronic or mechanic, for any purpose, without the express written permission of REGO-FIX

Type: KS\_ER25\_D3
Part No.: 392520300

Date: 12.09.2014

Scale: 5:1